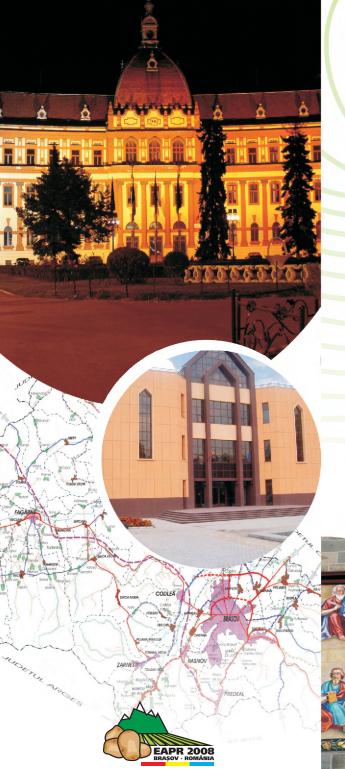

### Congress Venue

The 17th Triennial Conference of the European Association for Potato Research will take place at the ARO-Palace Centre and Transylvania University Aula in Braşov, Romania. Aro Palace hotel founded in 1939 and placed in the old center of the city will be the host of the Congress alongside with the modern University Aula.

### City of Braşov

More details about history and tourism in Braşov can be found at www.wikipedia.org. There is also a map of Brasov